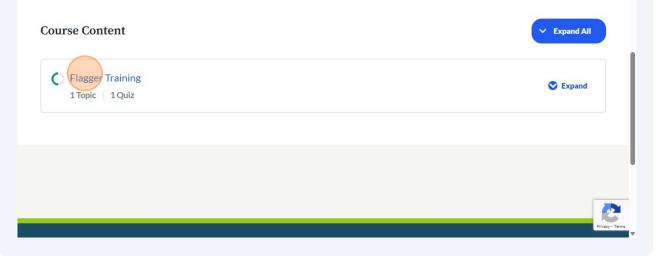

## 7 Scroll to the bottom of the page, and click on the first item listed under "Course Content."

6

verify attendance and participation. This will involve typing into a device.

The staff and trainers of LearnH2O are dedicated to your success! If you have questions about the material presented, have technical difficulties, or need other assistance, we are here to help. Assistance is available by calling LearnH2O help at (800) 653-7792 or contacting a dedicated team member on our help page.