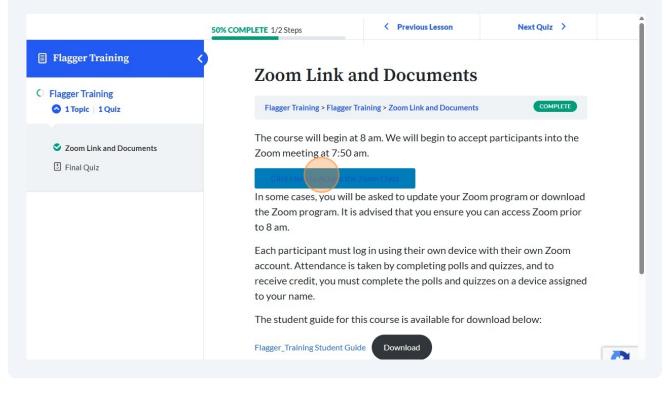

This is the first page of the course. Click the "Next Topic" button at the bottom of the page.

Click "Click Here to Access the Zoom Class" button. This page also has a student guide, and "Zoom Help Guide".